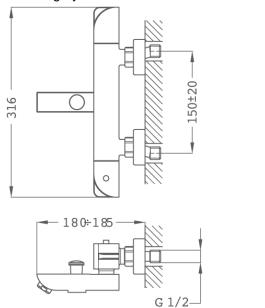

### Product details

Strohm Teka Hungary > Showers > Grifos de ducha >



### **SOLLER**

Soller termosztátos csaptelep kifolyócsővel Square design thermostatic valve for shower with spout.

Ref: 851010200

Colour Chrome Weight 2 kg

2 years warranty

## Description

Króm, szögletes kialakítású termosztátos csaptelep kifolyócsővel.

### Technical features

- · with spout
- · Safe touch system
- · Safety temperature stop at 38°C
- · Check valves
- · Check valves protected by filters
- · Shower set not included
- · Anti-escale aerator

# Assembly

Wall mounted

# **Images**

#### Legal disclaimer:



## Product details

### Strohm Teka Hungary > Showers > Grifos de ducha >



## **Downloads**



#### Legal disclaimer: