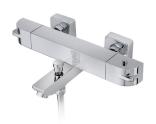

### **SOLLER**

Soller termosztátos csaptelep kifolyócsővel Square design thermostatic valve for shower with spout.

Ref: 851010200

Colour Chrome Weight 2 kg

2 years warranty

## Description

Króm, szögletes kialakítású termosztátos csaptelep kifolyócsővel.

### Technical features

- · with spout
- · Safe touch system
- · Safety temperature stop at 38°C
- · Check valves
- · Check valves protected by filters
- · Shower set not included
- · Anti-escale aerator