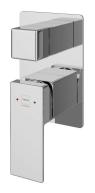

#### SOLLER

Soller süllyesztett 2utas csaptelep 2 outlet square built-in basin tap.

#### Ref: 851711200

Colour Chrome Weight 2 kg

2 years warranty

# Description

Króm színű, süllyesztett 2 utas csaptelep.