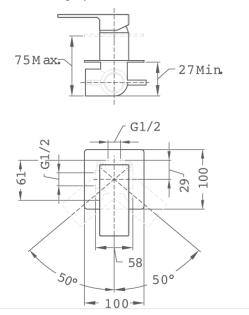

#### **Technical features**

· Concealed part included

· Shower set not included

## Finishings and materials

· Ultraslim plate

## Assembly

Wall mounted