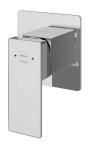

Strohm Teka Hungary > Showers > Grifos de ducha > 1 way concealed mixer >

SOLLER

Soller süllyesztett lutas csaptelep 1 outlet square built-in tap.

Ref: 852411200

Colour Chrome Weight 1 kg

2 years warranty

# Description

Króm színű, süllyesztett 1 utas csaptelep.