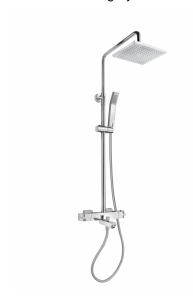

### SOLLER

Termosztátos zuhanyrendszer kifolyócsővel Square design thermostatic shower column with spout.

Ref: 851380200

Colour Chrome Weight 4 kg

5 years warranty

## Description

Termosztátos zuhanyoszlop, szögletes kialakítással, kifolyócsővel.

#### Technical features

- · Thermostatic shower mixer with upper outlet
- · Height-adjustable telescopic shower arm (min height: 80 cm, max height 131 cm)
- · ABS shower head, 20.2 cm x 20.2 cm with anti-scale system
- · 1 function hand shower
- · 1.5 m Silver PVC flexible hose with anti-twist system
- · Adjustable hand shower holder
- · Safety temperature stop at 38°C
- · Safe touch system
- · Integrated automatic diverter
- · Check valves
- · Check valves protected by filters