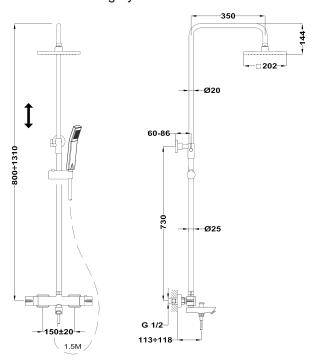

#### Technical features

- · Thermostatic shower mixer with upper outlet
- · Height-adjustable telescopic shower arm (min height: 80 cm, max height 131 cm)
- · ABS shower head, 20.2 cm x 20.2 cm with anti-scale system
- · 1 function hand shower
- · 1.5 m Silver PVC flexible hose with anti-twist system
- · Adjustable hand shower holder
- · Safety temperature stop at 38°C
- · Safe touch system
- · Integrated automatic diverter
- · Check valves
- · Check valves protected by filters

# Assembly

Wall mounted

Must be installed at same height as a spoutless column