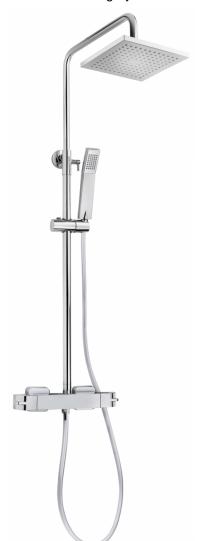

## Dual control zuhanyrendszer

Thermostatic design shower column with shower system functionality.

Ref: 852780200

Colour Chrome Weight 4 kg

2 years warranty

# Description

Termosztátos csaptelep design, integrált zuhanyváltóval.

#### Technical features

- · Dual control shower system with upper outlet
- · Height-adjustable telescopic shower arm (min height: 80 cm, max height 131 cm)
- · ABS shower head, 20.2 cm x 20.2 cm with anti-scale system
- · 1 function hand shower
- · 1.5 m Silver PVC flexible hose with anti-twist system
- · Adjustable hand shower holder
- · Safe touch system
- · Ceramic diverter
- · Check valves
- · Check valves protected by filters