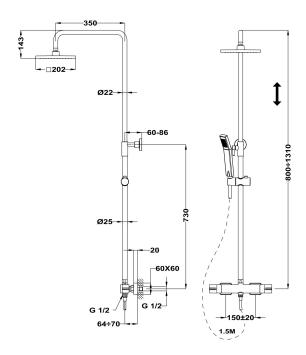

#### Technical features

- · Dual control shower system with upper outlet
- · Height-adjustable telescopic shower arm (min height: 80 cm, max height 131 cm)
- · ABS shower head, 20.2 cm x 20.2 cm with anti-scale system
- · 1 function hand shower
- · 1.5 m Silver PVC flexible hose with anti-twist system
- · Adjustable hand shower holder
- · Safe touch system
- · Ceramic diverter
- · Check valves
- · Check valves protected by filters