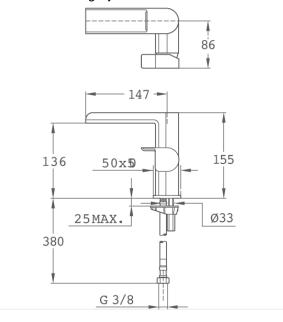

### Technical features

- · Anti-splash and water saving system (4l/min)
- · Constant optimised water consumption with real water saving system
- · Saves up to 60% compared to standard single lever mixer
- · 3/8" flexible inlet pipes
- · Anti-scale flow straightener
- · Without pop-up waste