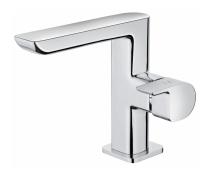

### **FORMENTERA**

Formentera cascade mosdó csaptelep Chrome coloured basin tap with waterfall design

Ref: 623860200

Colour Chrome Weight 2 kg

2 years warranty

# Description

Króm színű mosdó csaptelep, nyitott kifolyócsővel.

### Technical features

- · Cascade spout
- · Anti-splash and water saving system (4l/min)
- · Constant optimised water consumption with real water saving system
- · Saves up to 60% compared to standard single lever mixer
- · 3/8" flexible inlet pipes
- · Without pop-up waste