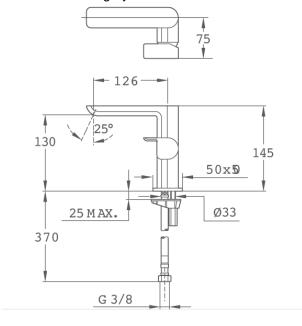

### Technical features

- · Cascade spout
- · Anti-splash and water saving system (4l/min)
- · Constant optimised water consumption with real water saving system
- · Saves up to 60% compared to standard single lever mixer
- · 3/8" flexible inlet pipes
- · Without pop-up waste