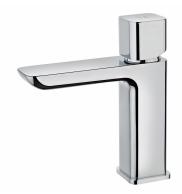

# FORMENTERA

Grifo de lavabo con desagüe automático Modern design chrome coloured basin tap

Ref: 623420200

Colour Chrome Weight 2 kg

2 years warranty

# Technical features

- $\cdot$  Constant optimised water consumption with real water saving system
- $\cdot$  Saves up to 60% compared to standard single lever mixer
- $\cdot$  3/8" flexible inlet pipes
- · Anti-escale aerator
- $\cdot$  With metallic pop-up waste

### Finishings and materials

· Designed for one sink washbasins