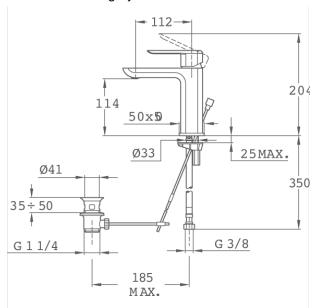

### Technical features

- · Constant optimised water consumption with real water saving system
- · Saves up to 60% compared to standard single lever mixer
- · 3/8" flexible inlet pipes
- · Anti-escale aerator
- · Without pop-up waste