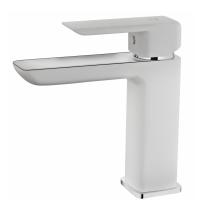

## FORMENTERA

Formentera mosdó csaptelep Modern design white basin tap.

Ref: 62346120BC

Colour White Weight 2 kg

2 years warranty

# Description

Fehér mosdó csaptelep, amely a modern formákat tükrözi.