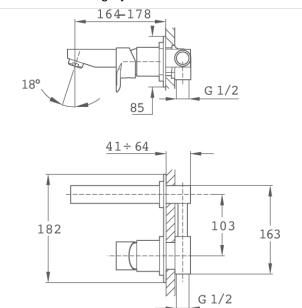

### Technical features

- · Anti-escale aerator
- · Without pop-up waste
- · Concealed part included
- · Spout maximum 17.8 cm

# **Assembly**

Concealed installation