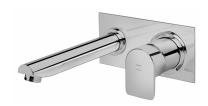

### **FORMENTERA**

Formentera fali mosdó csaptelep Built-in basin tap.

Ref: 624610200

Colour Chrome Weight 3 kg

2 years warranty

## Description

Beépíthető mosdó csaptelep.

### Technical features

- · Anti-escale aerator
- · Without pop-up waste
- · Concealed part included
- · Spout maximum 17.8 cm