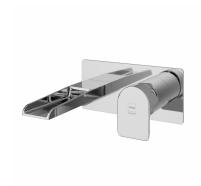

### **FORMENTERA**

Formentera fali cascade mosdó csaptelep Built-in basin tap with waterfall design.

Ref: 624910200

Colour Chrome

2 years warranty

## Description

Beépíthető mosdó csaptelep, nyitott kifolyócsővel.

#### Technical features

- · Without pop-up waste
- · Spout maximum 17 cm
- · Anti-escale aerator
- · Concealed part included

# Finishings and materials

· Ultraslim plate