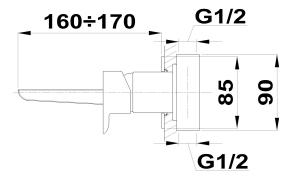

#### Technical features

- · Without pop-up waste
- · Spout maximum 17 cm
- · Anti-escale aerator
- · Concealed part included

# Assembly

Concealed installation

# **Images**