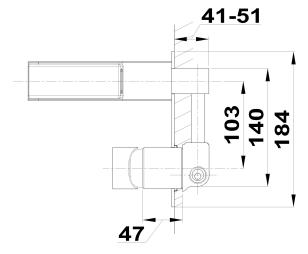

#### Technical features

- · Without pop-up waste
- · Spout maximum 17 cm
- · Anti-escale aerator
- · Concealed part included

# Assembly

Concealed installation

# **Images**