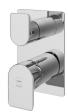

#### **FORMENTERA**

Formentera süllyesztett 2utas csaptelep 2 outlet modern design built-in basin tap.

Ref: 621710200

Colour Chrome Weight 2 kg

2 years warranty

## Description

Króm színű, süllyesztett 2 utas csaptelep.