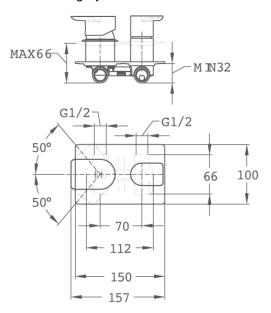

#### Technical features

- · Concealed part included
- · Diverter integrated
- · Shower set not included
- · 4 cm Cartridge

# Finishings and materials

· Ultraslim plate

## Assembly

Wall mounted