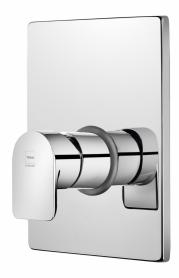

# FORMENTERA

Formentera süllyesztett lutas csaptelep 1 outlet square built-in tap.

# Description

Króm színű, szögletes süllyesztett 1 utas csaptelep.