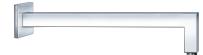

#### Formentera zuhanykar 300mm Square wall-mounted shower arm in chrome

Ref: 790075500

length 30cm Colour Chrome Weight 1 kg

#### Description

Kerek zuhanykar.

### **Technical features**

· Lenght: 30 cm

- · 2.5 x 2.5 cm
- · Thread 1/2"
- $\cdot$  Extra-solid Fitting