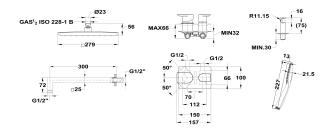

### Technical features

- · 2 outlet built-in single mixer tap
- · Concealed part included
- · Formentera head shower
- · Wall shower holder for hand shower
- · Shower set