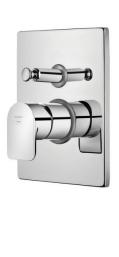

### Technical features

- · 2 outlet built-in single mixer tap
- · Concealed part included
- · Formentera head shower
- · Wall shower holder for hand shower
- · Shower set