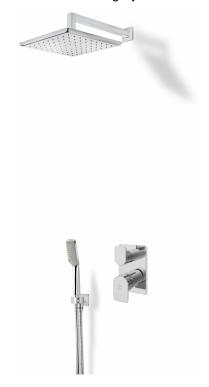

## **FORMENTERA**

# COMBO süllyesztett 2utas csaptelep

Shower column and handheld shower combo.

Ref: 621720220

Colour Chrome Weight 5 kg

2 years warranty

### Technical features

- · 2 outlet built-in single mixer tap
- · Concealed part included
- · Formentera head shower
- · Wall shower holder for hand shower
- · Shower set