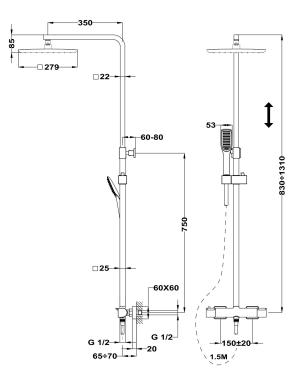

## **Technical features**

- $\cdot$  Thermostatic shower mixer with upper outlet
- · Height-adjustable telescopic shower arm (min height: 83 cm, max height 131 cm)
- · XL Square Shower head, 27.9 cm x 27.9 cm with anti-scale system
- · 1 function hand shower
- $\cdot$  1.5 m Silver PVC flexible hose with anti-twist system
- $\cdot$  Adjustable hand shower holder
- · Safety temperature stop at 38°C
- · Safe touch system
- Integrated automatic diverter
- $\cdot \ Check \ valves$
- $\cdot$  Check valves protected by filters