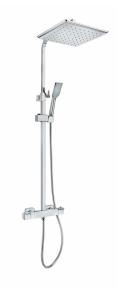

## FORMENTERA

Termosztátos zuhanyrendszer Square design thermostatic shower column.

Ref: 622381200

Colour Weight

Chrome 5 kg

S years warranty

## Description

Szögletes dizájnú termosztátos zuhanyoszlop.

## **Technical features**

- $\cdot$  Thermostatic shower mixer with upper outlet
- · Height-adjustable telescopic shower arm (min height: 83 cm, max height 131 cm)
- · XL Square Shower head, 27.9 cm x 27.9 cm with anti-scale system
- · 1 function hand shower
- $\cdot$  1.5 m Silver PVC flexible hose with anti-twist system
- $\cdot$  Adjustable hand shower holder
- · Safety temperature stop at 38°C
- · Safe touch system
- Integrated automatic diverter
- $\cdot \ Check \ valves$
- $\cdot$  Check valves protected by filters