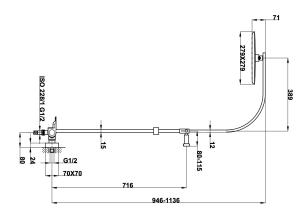

#### Technical features

- · Shower mixer with upper outlet
- · Height-adjustable telescopic shower arm (min height: 95 cm, max height 114 cm)
- · XL Square Shower head, 27.9 cm x 27.9 cm with anti-scale system
- · 1 function hand shower
- · 1.5m high quality metal flexible shower hose
- · Adjustable hand shower holder
- · Automatic diverter
- · Primary outlet: shower head