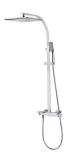

### **FORMENTERA**

### Zuhanyrendszer

Square shower column with one function hand held shower.

Ref: 622980200

Colour Chrome Weight 7 kg

2 years warranty

## Description

Szögletes zuhanyoszlop 1 funkciós kézizuhannyal.

#### Technical features

- · Shower mixer with upper outlet
- · Height-adjustable telescopic shower arm (min height: 95 cm, max height 114 cm)
- · XL Square Shower head, 27.9 cm x 27.9 cm with anti-scale system
- · 1 function hand shower
- · 1.5m high quality metal flexible shower hose
- · Adjustable hand shower holder
- · Automatic diverter
- · Primary outlet: shower head