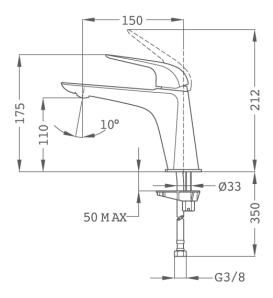

### Technical features

- · Anti-scale aerator with water flow limiter 5l/min
- · Saves up to 60% compared to standard single lever mixer
- · 3/8" and 1/2" flexible inlet pipes included
- · Without pop-up waste