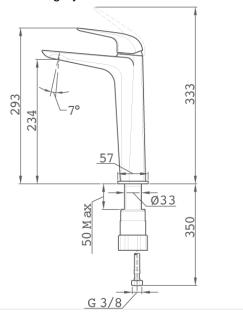

### Technical features

- · Anti-scale aerator with water flow limiter 5l/min
- · Saves up to 60% compared to standard single lever mixer
- · 3/8" and 1/2" flexible inlet pipes included
- · Without pop-up waste