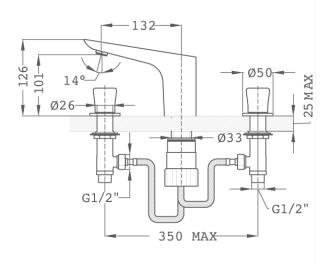

## **Technical features**

· Anti-escale aerator

 $\cdot$  3/8" and 1/2" flexible inlet pipes included

 $\cdot$  Without pop-up waste