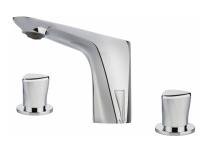

### ITACA

Itaca alsó bekötésű mosdó csaptelep 3 hole chrome coloured triangular basin tap

# Description

Króm színű háromszög formájú csaptelep, amely a modern formákat tükrözi.