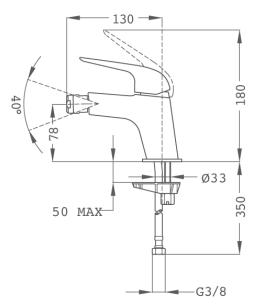

## Technical features

- · Swivel ball joint
- · Anti-escale aerator
- $\cdot$  3/8" and 1/2" flexible inlet pipes included
- · Without pop-up waste