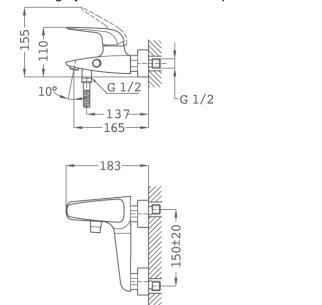

### Technical features

- · Anti-escale aerator
- · Safe touch system
- · Integrated automatic diverter
- · Equipped with noise reducers
- · Shower set not included

# Assembly

Wall mounted