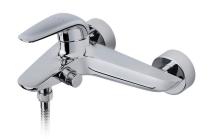

## Itaca kádtöltő csaptelep

Modern design chrome coloured bath/shower tap.

Ref: 671210200

Colour Chrome Weight 2 kg

2 years warranty

### Technical features

- · Anti-escale aerator
- · Safe touch system
- · Integrated automatic diverter
- · Equipped with noise reducers
- · Shower set not included