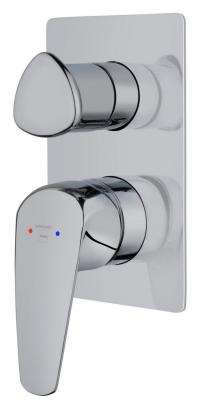

# Description

Króm, háromszög formájú, Süllyesztett 2 utas csaptelep.

#### Images

Legal disclaimer:

\*Certain technical factors and features of our finishes may be altered due to possible variations in the configuration of your computer and/or printer; these data are therefore are only approximate and not definitive. We regularly review our product specifications to improve their characteristics and warranties. Please request detailed information from our sales department for any building or refitting projects.