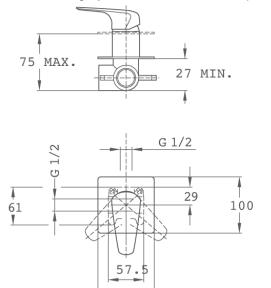

t-in triangular tap

Ref: 672410200

Colour Chrome Weight 1 kg

2 years warranty

## Description

Króm, háromszög formájú, Süllyesztett 1 utas csaptelep.

### Technical features

 $\cdot$  Concealed part included

· Shower set not included

# Assembly

Concealed installation

#### Images

Legal disclaimer:

\*Certain technical factors and features of our finishes may be altered due to possible variations in the configuration of your computer and/or printer; these data are therefore are only approximate and not definitive. We regularly review our product specifications to improve their characteristics and warranties. Please request detailed information from our sales department for any building or refitting projects.



Strohm Teka Hungary > Showers > Shower taps > 1 way concealed mixer >



100-

#### Downloads





Legal disclaimer:

\*Certain technical factors and features of our finishes may be altered due to possible variations in the configuration of your computer and/or printer; these data are therefore are only approximate and not definitive. We regularly review our product specifications to improve their characteristics and warranties. Please request detailed information from our sales department for any building or refitting projects.