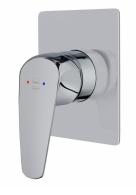

Strohm Teka Hungary > Showers > Shower taps > 1 way concealed mixer >

ITACA

Itaca egyutas süllyesztett csaptelep 1 outlet chrome coloured built-in triangular tap

Ref: 672410200

Colour Chrome Weight 1 kg

2 years warranty

## Description

Króm, háromszög formájú, Süllyesztett 1 utas csaptelep.

### Technical features

 $\cdot$  Concealed part included

· Shower set not included