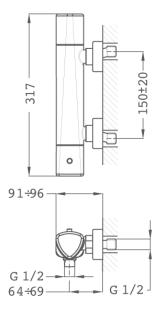

ty

## Description

Króm színű, termosztátos zuhany csaptelep.

#### Technical features

- · Safe touch system
- · Safety temperature stop at 38°C
- · Check valves
- · Check valves protected by filters
- · Shower set not included

# Assembly

Wall mounted

# **Images**

### Legal disclaimer:

\*Certain technical factors and features of our finishes may be altered due to possible variations in the configuration of your computer and/or printer; these data are therefore are only approximate and not definitive. We regularly review our product specifications to improve their characteristics and warranties. Please request detailed information from our sales department for any building or refitting projects.



### Product details

Strohm Teka Hungary > Shower taps > Thermostatic shower mixer >



### **Downloads**





#### Legal disclaimer: