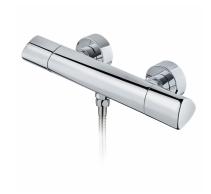

### ITACA

Itaca termosztátos zuhany csaptelep Chrome coloured thermostatic shower mixer

Ref: 672010200

Colour Chrome Weight 2 kg

2 years warranty

## Description

Króm színű, termosztátos zuhany csaptelep.

#### Technical features

- · Safe touch system
- · Safety temperature stop at 38°C
- · Check valves
- · Check valves protected by filters
- · Shower set not included