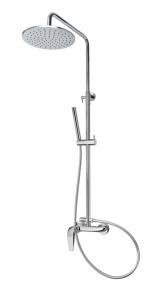

## Description

Króm színű zuhanyoszlop, modern kialakítással.

### **Technical features**

- $\cdot$  Thermostatic shower mixer with upper outlet
- · Height-adjustable telescopic shower arm (min height: 84 cm, max height 135 cm)
- $\cdot$  XL Square Shower head, 27.9 cm x 27.9 cm with anti-scale system
- · 1 function hand shower
- · 1.5m high quality metal flexible shower hose
- · Adjustable hand shower holder
- · Automatic diverter