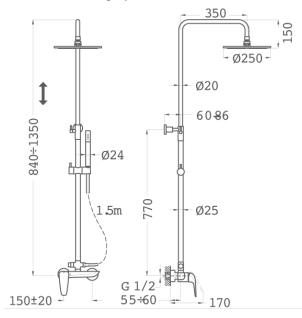

### **Technical features**

- $\cdot$  Thermostatic shower mixer with upper outlet
- · Height-adjustable telescopic shower arm (min height: 84 cm, max height 135 cm)
- $\cdot$  XL Square Shower head, 27.9 cm x 27.9 cm with anti-scale system
- · 1 function hand shower
- · 1.5m high quality metal flexible shower hose
- · Adjustable hand shower holder
- · Automatic diverter