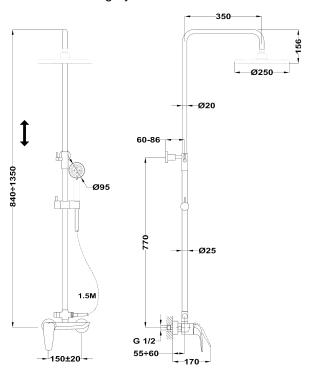

### Technical features

- · Thermostatic shower mixer with upper outlet
- · Safety temperature stop at 38°C
- · Safe touch system
- · Integrated automatic diverter
- · Height-adjustable telescopic shower arm (min height: 97 cm, max height 131 cm)
- · 3 functions hand shower
- · Adjustable hand shower holder
- · Check valves
- · Check valves protected by filters
- · 1.5m flexible shower hose with anti-twist system
- · Height-adjustable telescopic shower arm (min height: 84 cm, max height 135 cm)