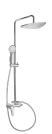

## Zuhanyrendszer

Shower column with round showerhead and handheld shower.

Ref: 672980200

Colour Chrome Weight 6 kg

# Description

Zuhanyoszlop kerek zuhanyfejjel és kézizuhannyal.

### Technical features

- · Thermostatic shower mixer with upper outlet
- · Safety temperature stop at 38°C
- · Safe touch system
- · Integrated automatic diverter
- · Height-adjustable telescopic shower arm (min height: 97 cm, max height 131 cm)
- · 3 functions hand shower
- · Adjustable hand shower holder
- · Check valves
- · Check valves protected by filters
- · 1.5m flexible shower hose with anti-twist system
- · Height-adjustable telescopic shower arm (min height: 84 cm, max height 135 cm)