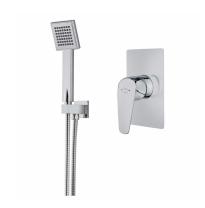

#### ITACA

COMBO süllyesztett lutas csaptelep Combo with handheld shower.

Ref: 672420220

Colour Chrome Weight 2 kg

2 years warranty

# Description

Süllyesztett 1 utas csaptelep, kézizuhannyal.

#### Technical features

- · 1 outlet built-in single mixer tap
- · Concealed part included
- · Shower set