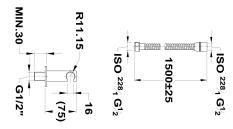

#### Technical features

- · 1 outlet built-in single mixer tap
- · Concealed part included
- · Shower set

# Assembly

Concealed installation