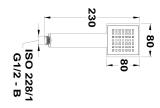

#### Technical features

- · 1 outlet built-in single mixer tap
- · Concealed part included
- · Shower set