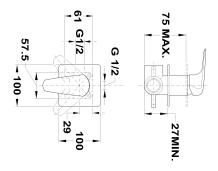

#### Technical features

- · 1 outlet built-in single mixer tap
- · Concealed part included
- · Shower set

# Assembly

Concealed installation