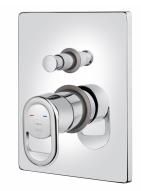

#### NEXOS

Grifo empotrado de 2 salidas 2 outlet modern design built-in basin tap.

#### Ref: 661710200

Colour Chrome Weight 2 kg

# **Technical features**

- · Concealed part included
- $\cdot$  Automatic diverter
- · 4 cm Cartridge
- · Shower set not included