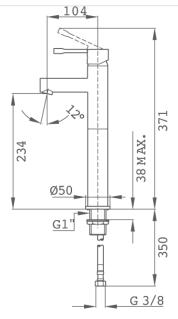

# **Technical features**

 $\cdot \text{ Anti-escale aerator}$ 

- · 3/8" flexible inlet pipes
- $\cdot$  With metallic pop-up waste
- · Spout 10.4 cm