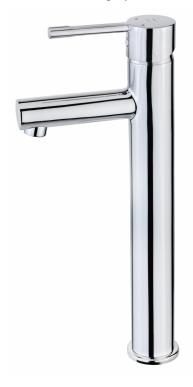

### Images

ALAIOR

Grifo alto de lavabo con desagüe automático Tall modern basin tap to suit any bathroom.

#### Ref: 553220200

Colour Weight

2 kg

Chrome

Legal disclaimer:

\*Certain technical factors and features of our finishes may be altered due to possible variations in the configuration of your computer and/or printer; these data are therefore are only approximate and not definitive. We regularly review our product specifications to improve their characteristics and warranties. Please request detailed information from our sales department for any building or refitting projects.