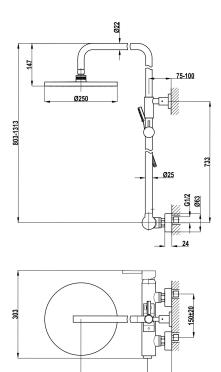

#### Technical features

- · Shower mixer with upper outlet
- · Height-adjustable telescopic shower arm (min height: 81 cm, max height 132 cm)
- · Ø25 cm anti-limescale showerhead
- · 3 functions hand shower
- · 1.5m high quality metal flexible shower hose
- · Adjustable hand shower holder
- · Automatic diverter

## Assembly

Wall mounted