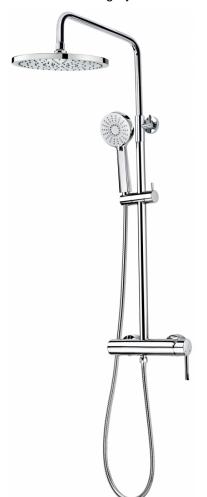

### Zuhanyrendszer

Shower column with round showerhead and handheld shower.

Ref: 222970200

Colour Chrome Weight 7 kg

2 years warranty

# Description

Zuhanyoszlop kerek zuhanyfejjel és kézizuhannyal.

#### Technical features

- · Shower mixer with upper outlet
- · Height-adjustable telescopic shower arm (min height: 81 cm, max height 132 cm)
- · Ø25 cm anti-limescale showerhead
- · 3 functions hand shower
- · 1.5m high quality metal flexible shower hose
- · Adjustable hand shower holder
- · Automatic diverter