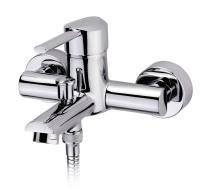

# Grifo de baño y ducha con desagüe automático

Ecological simple design bidet tap.

Ref: 231210200

Colour Chrome Weight 2 kg

2 years warranty

### Technical features

- · Anti-escale aerator
- · Automatic diverter
- · Equipped with noise reducers
- · Shower set not included
- · Highly precise and smooth ceramic cartridge

## Assembly

Wall mounted