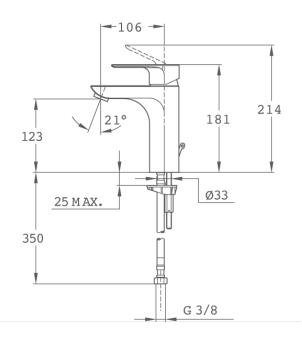

### Technical features

- · Spout length 10.5 cm
- · Anti-escale aerator
- · Constant optimised water consumption with real water saving system
- · 3/8" flexible inlet pipes
- · With metallic pop-up waste