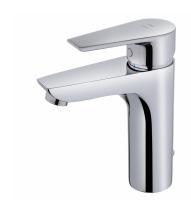

### CAI VIA

Grifo de lavabo L con desagüe automático Simple design basin tap.

Ref: 323820200

Colour Chrome Weight 2 kg

2 years warranty

### Technical features

- · Spout length 10.5 cm
- · Anti-escale aerator
- · Constant optimised water consumption with real water saving system
- · 3/8" flexible inlet pipes
- · With metallic pop-up waste