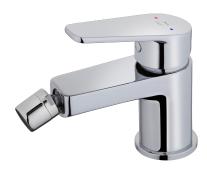

### Grifo de bidé

Modern design bidet tap.

Ref: 846261200

Colour Chrome Weight 900 g

2 years warranty

# Technical features

- $\cdot \, \text{Swivel ball joint} \\$
- · Anti-escale aerator
- $\cdot$  3/8" and 1/2" flexible inlet pipes included
- · Without pop-up waste