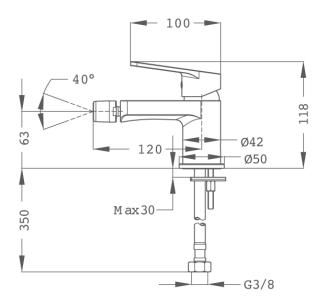

# Technical features

- $\cdot \, \text{Swivel ball joint} \\$
- · Anti-escale aerator
- $\cdot$  3/8" and 1/2" flexible inlet pipes included
- · Without pop-up waste

# **Images**