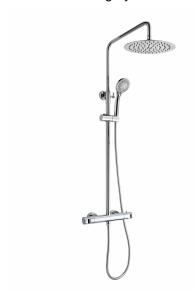

## Columna de ducha termostática

Round design thermostatic shower column with spout.

Ref: 842380200

Colour Chrome Weight 4 kg

5 years warranty

#### Technical features

- · Thermostatic shower mixer with upper outlet
- · Height-adjustable telescopic shower arm (min height: 80 cm, max height 131 cm)
- · Metal Ultraslim shower head with anti-scale system Ø20 cm and 2mm thickness
- · 3 functions hand shower
- · 1.5m high quality metal flexible shower hose
- · Adjustable hand shower holder
- · Safety temperature stop at 38°C
- · Safe touch system
- · Ceramic diverter
- · Check valves
- · Check valves protected by filters