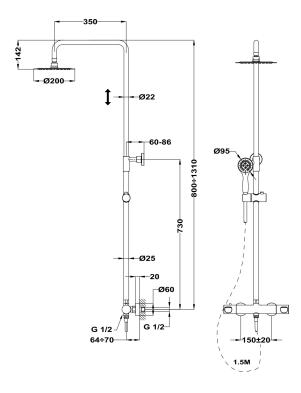

#### Technical features

- · Thermostatic shower mixer with upper outlet
- · Height-adjustable telescopic shower arm (min height: 80 cm, max height 131 cm)
- · Metal Ultraslim shower head with anti-scale system Ø20 cm and 2mm thickness
- · 3 functions hand shower
- · 1.5m high quality metal flexible shower hose
- · Adjustable hand shower holder
- · Safety temperature stop at 38°C
- · Safe touch system
- · Ceramic diverter
- · Check valves
- · Check valves protected by filters