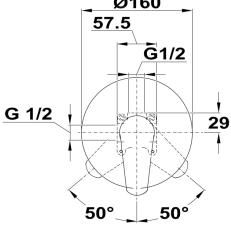

## Technical features

- $\cdot \ \text{Concealed part included}$
- · Shower set not included