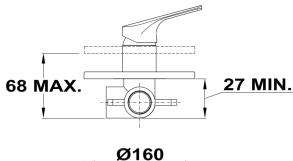

## Product details

Strohm Teka Hungary > Showers > Shower taps > 1 way concealed mixer >



## MT PLUS

Grifo empotrado para ducha l'outlet built-in modern design tap.

Ref: 462410200

Colour Chrome Weight 1 kg

2 years warranty

## Technical features

- $\cdot \ \text{Concealed part included}$
- · Shower set not included

## Assembly

Concealed installation

# **Images**

#### Legal disclaimer:



## Product details

Strohm Teka Hungary > Showers > Shower taps > 1 way concealed mixer >





## **Downloads**





#### Legal disclaimer:

\*Certain technical factors and features of our finishes may be altered due to possible variations in the configuration of your computer and/or printer; these data are therefore are only approximate and not definitive. We regularly review our product specifications to improve their characteristics and warranties. Please request detailed information from our sales department for any building or refitting projects.