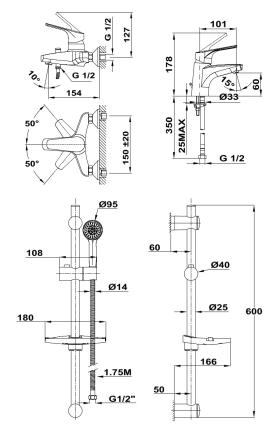

## Technical features

- · With metallic pop-up waste
- · 3/8" flexible inlet pipes
- · Anti-escale aerator
- · Equipped with noise reducers

# **Images**