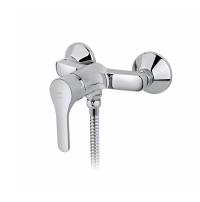

### Grifo de ducha

Simple design shower tap.

Ref: 272320200

Colour Chrome Weight 2 kg

2 years warranty

# **Images**