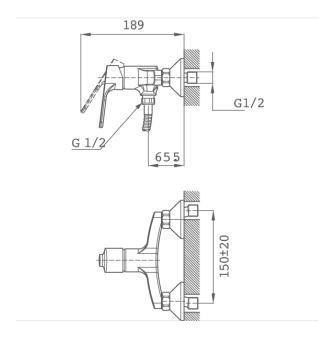

# Product details

Strohm Teka Hungary > Showers > Shower taps > Shower mixer >



# INCA PRO

### Grifo de ducha

Simple design shower tap.

Ref: 272320200

Colour Chrome Weight 2 kg

2 years warranty

# Technical features

- $\cdot \ \, \text{Equipped with noise reducers}$
- · With shower set

# **Images**



#### Legal disclaimer:

\*Certain technical factors and features of our finishes may be altered due to possible variations in the configuration of your computer and/or printer; these data are therefore are only approximate and not definitive. We regularly review our product specifications to improve their characteristics and warranties. Please request detailed information from our sales department for any building or refitting projects.



# Product details

Strohm Teka Hungary > Showers > Shower taps > Shower mixer >

# **Downloads**





#### Legal disclaimer:

\*Certain technical factors and features of our finishes may be altered due to possible variations in the configuration of your computer and/or printer; these data are therefore are only approximate and not definitive. We regula