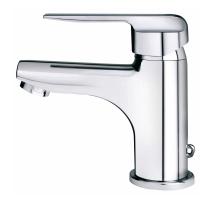

### INCA

Grifo de lavabo con desagüe automático Simple design basin tap.

Ref: 5334212

Colour Chrome Weight 2 kg

2 years warranty

## Technical features

- · Anti-escale aerator
- · 3/8" flexible inlet pipes
- · With metallic pop-up waste