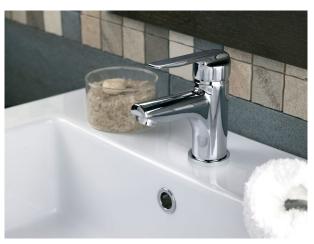

### INCA

Grifo de lavabo con desagüe automático Simple design basin tap.

Ref: 5334212

Colour Chrome Weight 2 kg

2 years warranty

## Technical features

- · Anti-escale aerator
- · 3/8" flexible inlet pipes
- · With metallic pop-up waste