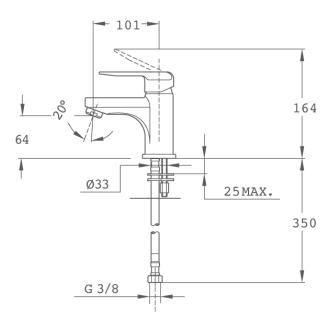

## Technical features

- · Anti-escale aerator
- · 3/8" flexible inlet pipes
- · With metallic pop-up waste