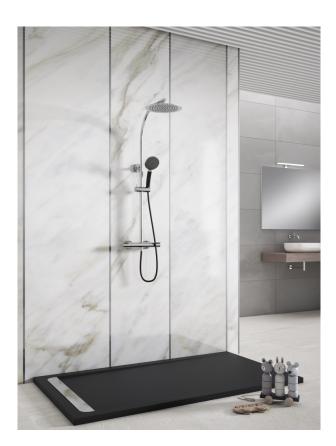

# HEALTHY

Dual Control antibakteriális zuhanyrendszer Thermostatic shower column with bacteria prevention technology after every use.

### **Technical features**

- $\cdot$  Dual control shower system with upper outlet
- · Height-adjustable telescopic shower arm (min height: 96 cm, max height 130 cm)
- · Metal Ultraslim shower head with anti-scale system Ø25 cm and 2mm thickness
- $\cdot$  5 functions hand shower
- $\cdot$  1.5 m Black PVC flexible hose with anti-twist system
- $\cdot$  Adjustable hand shower holder
- $\cdot$  Safety temperature stop at 38°C
- · Integrated automatic diverter
- $\cdot \ Check \ valves$
- $\cdot$  Check valves protected by filters