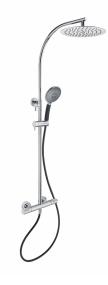

# HEALTHY

Dual Control antibakteriális zuhanyrendszer Thermostatic shower column with bacteria prevention technology after every use.

### **Technical features**

- $\cdot$  Dual control shower system with upper outlet
- · Height-adjustable telescopic shower arm (min height: 96 cm, max height 130 cm)
- · Metal Ultraslim shower head with anti-scale system Ø25 cm and 2mm thickness
- $\cdot$  5 functions hand shower
- $\cdot$  1.5 m Black PVC flexible hose with anti-twist system
- $\cdot$  Adjustable hand shower holder
- $\cdot$  Safety temperature stop at 38°C
- · Integrated automatic diverter
- $\cdot \ Check \ valves$
- $\cdot$  Check valves protected by filters