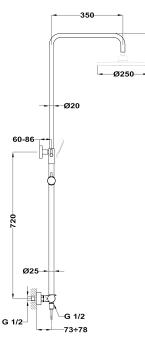

### **Technical features**

- $\cdot$  Dual control shower system with upper outlet
- · Height-adjustable telescopic shower arm (min height: 96 cm, max height 130 cm)
- · Metal Ultraslim shower head with anti-scale system Ø25 cm and 2mm thickness
- $\cdot$  5 functions hand shower
- $\cdot$  1.5 m Black PVC flexible hose with anti-twist system
- $\cdot$  Adjustable hand shower holder
- $\cdot$  Safety temperature stop at 38°C
- · Integrated automatic diverter
- $\cdot \ Check \ valves$
- $\cdot$  Check valves protected by filters