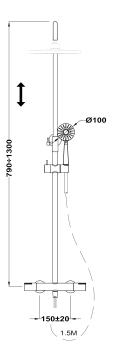

### **Technical features**

- $\cdot$  Dual control shower system with upper outlet
- · Height-adjustable telescopic shower arm (min height: 96 cm, max height 130 cm)
- · Metal Ultraslim shower head with anti-scale system Ø25 cm and 2mm thickness
- $\cdot$  5 functions hand shower
- $\cdot$  1.5 m Black PVC flexible hose with anti-twist system
- $\cdot$  Adjustable hand shower holder
- $\cdot$  Safety temperature stop at 38°C
- · Integrated automatic diverter
- $\cdot \ Check \ valves$
- $\cdot$  Check valves protected by filters