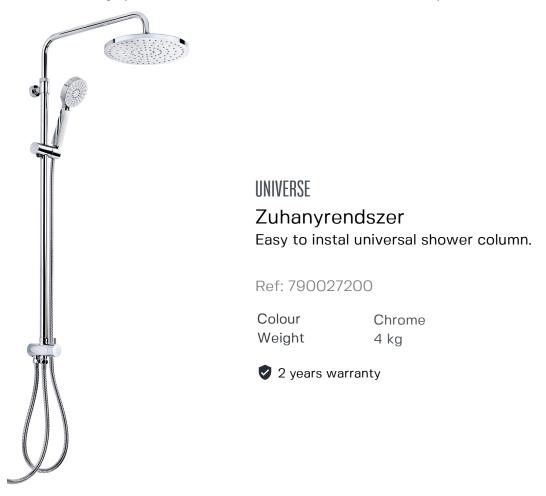

## Description

Könnyen felszerelhető, univerzális zuhanyoszlop.

## **Technical features**

- $\cdot$  Universal installation system non-concealed bath shower and shower mixer
- · Height-adjustable telescopic shower arm (min height: 97.5 cm, max height 115 cm)
- · Ice L Ø25.4 cm anti-limescale showerhead
- $\cdot$  3 functions hand shower
- $\cdot$  Connecting metal flexible hose (80 cm) between mixer and shower system
- · 1.5m high quality metal flexible shower hose
- · Adjustable hand shower holder
- · Ceramic diverter
- · Tap not included