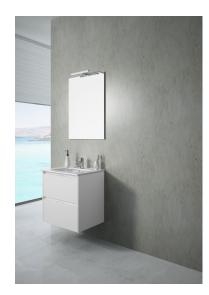

## Fürdőszoba összeállítás

Inca model cabinet with two drawers, simple mirror, rectangular wall light and ceramic basin.

Ref: 188330018

length 60cm Height 60cm Depth 45cm

Colour Glossy White

2 years warranty

## Description

2 fiókos mosdószekrény, egyszerű tükör, négyszögletes fali lámpa és kerámia mosdó.

## Finishings and materials

- · Wall-hung 2-drawer bath cabinet in high gloss white
- · Ceramic washbasin
- · 5 mm thick mirror
- · Rectangular lamp