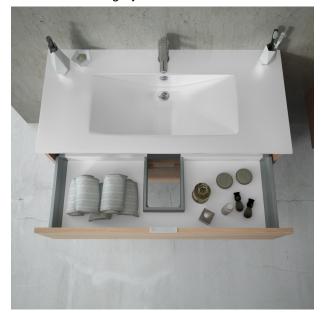

### Technical features

- · Made in Spain
- · Connection to electrical power supply required
- · Softclose drawer
- · U-bend bath drawer

## Finishings and materials

- · Wall-hung 2-drawer bath cabinet in high gloss white
- · Ceramic washbasin
- · 5 mm thick mirror
- · Rectangular lamp