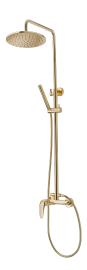

Strohm Teka Hungary > Showers > Shower columns > Single lever shower system >

ITACA Zuhanyrendszer Pure gold coloured modern shower column.

# Description

PVD bevonatú bársony arany zuhanyoszlop, modern kialakítással.