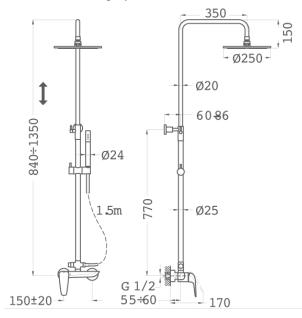

### **Technical features**

- · Shower mixer with upper outlet
- · Height-adjustable telescopic shower arm (min height: 84 cm, max height 135 cm)
- · Ø25 cm anti-limescale showerhead
- $\cdot$  1 function hand shower
- $\cdot$  1.5m high quality metal flexible shower hose
- · Adjustable hand shower holder
- · Automatic diverter
- · No finger print treatment
- · PVD paint coating