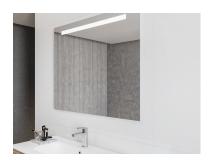

# Espejo

Simple mirror, ideal for use with wall light.

Ref: 187250001

Height 70cm Width 80cm Weight 6 kg

2 years warranty