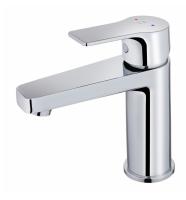

## MANACOR

Grifo de lavabo con desagüe automático Modern design chrome coloured basin tap

Ref: 843451250

Colour Chrome Weight 1 kg

2 years warranty

## Images