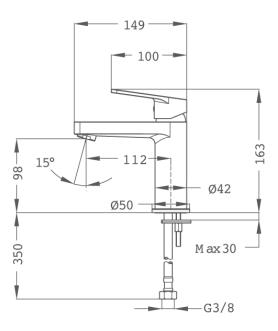

# **Technical features**

- $\cdot$  Anti-escale aerator
- $\cdot$  3/8" flexible inlet pipes
- $\cdot$  With metallic pop-up waste

## Images