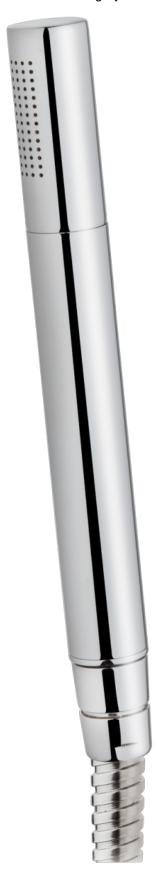

# STREAM

STREAM kézizuhany

1 function handheld shower

Ref: 790038900

Colour

Chrome

2 years warranty

## Description

PVD bevonatú króm 1 funkciós kézizuhany.