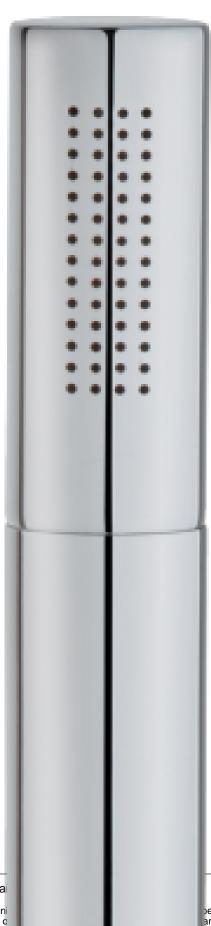

## Description

PVD bevonatú króm 1 funkciós kézizuhany.

#### Technical features

- · Anti-scale
- · 1 function
- · Easy to clean