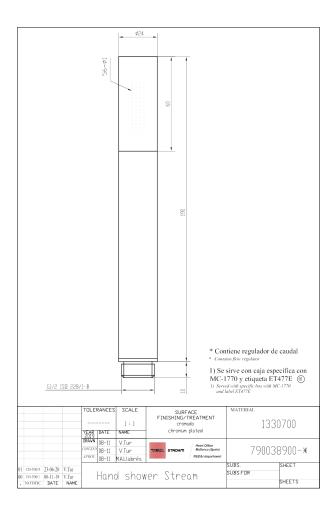

# STREAM

STREAM kézizuhany

1 function handheld shower

Ref: 790038900

Colour

Chrome

2 years warranty

## Description

PVD bevonatú króm 1 funkciós kézizuhany.

#### Technical features

- · Anti-scale
- · 1 function
- · Easy to clean

### Finishings and materials

· Brass