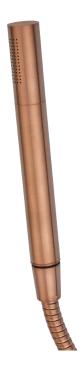

# Description

PVD bevonatú szelíd rózsaarany 1 funkciós kézizuhany.

#### Technical features

- · Anti-scale
- · 1 function
- · Easy to clean
- · PVD paint coating
- · No finger print treatment

## Finishings and materials

· Brass