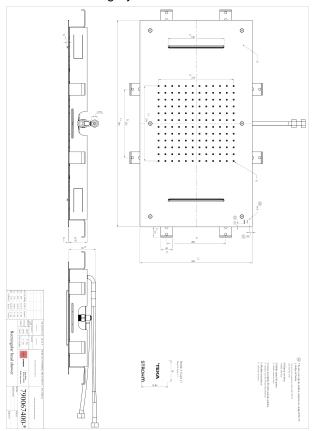

### Technical features

- · Anti-scale
- · 2 Functions: Waterfall Massage
- $\cdot$  70 cm x 38 cm
- · Easy to clean

## **Assembly**

Built-in shower