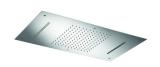

# Description

SPA beépíthető 2 funkciós zuhanyfej.

### Technical features

- · Anti-scale
- · 2 Functions: Waterfall Massage
- $\cdot$  70 cm x 38 cm
- · Easy to clean

# Finishings and materials

· Stainless Steel