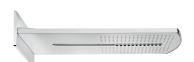

### Product details

Strohm Teka Hungary > Showers > Shower > Head shower >

SPA fali zuhanyfej Spa flush-mounted shower

Ref: 790067200

Colour Chrome Weight 5 kg

2 years warranty

# Description

SPA süllyesztett szerelésű zuhanyrendszerekhez.

## Technical features

- · Anti-scale
- · 2 Functions: Waterfall Massage
- · 59.1 cm x 23.5 cm
- · Easy to clean
- · Water saving function
- · In Wall connection box

# Finishings and materials

· Brass & ABS